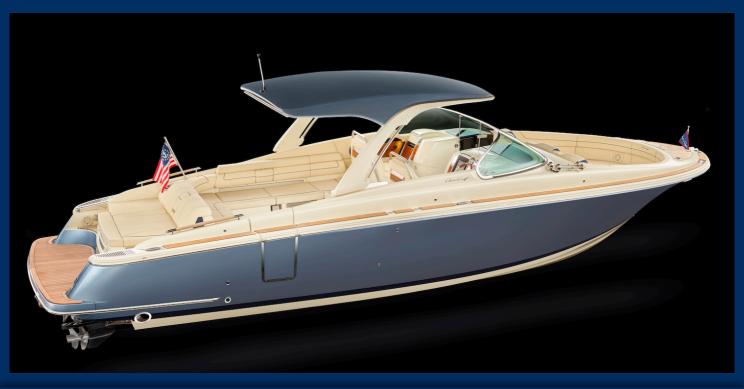

## Launch 35GT

Cockpit & bow cover beige

**Length**: 10,59m | **Beam**: 3.30m | **Weight**: 5800kg