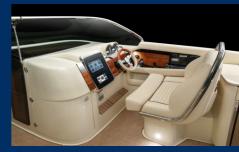

## **Extra options**

Charcoal anthracite metallic yachtpaint with black stripe

GT Hard top in hull color with LED lighting, speakers and motorized sun shade

Toffee vinyl interior cockpit - contrast stiching black

2x Multifuction electronics display 10" with c-zone

Skyhook positioning system

Seakeeper Ride system

Stainless steel anchor with electr. windlass

VHF radio with antenna

Premium upgraded Audio system with subwoofer and upgraded speakers