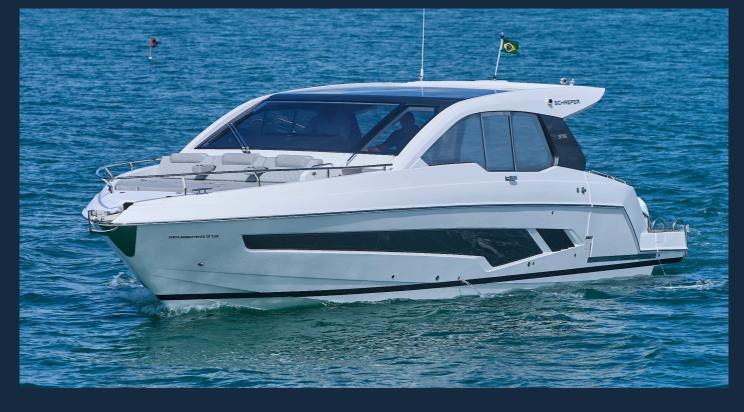

## **NEW** MY 2024

## **375** Specifications

Engine option 2x Volvo D4-320 EVC DPI Diesel

## **Extra options**

Joystick System White hull with black striping Hardtop house in dark grey metallic 2x Axiom 12" Multifunctions display - Plotter with sonar and Engine data Remote controlled windlass with SS anchor and chain Fusion Apollo RA770 sound system with 6 marine speakers + amplifier + subwoofer Teak deck and Swimplatform Generator for 220 volt Airconditioning in Cabin Electric Barbecue grill Cockpit Refrigerator Microwave Hot water system for head Electric trim tabs Electric Awning (sunscreen) Canvas package to close the stern Underwaterlights blue/white

## Length: 11.43m | Beam: 3.65m | Weight: 7.900kg