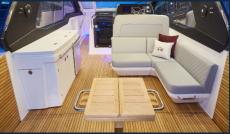

## **Extra options**

Joystick System White hull with black striping Hardtop house in dark grey metallic 2x Axiom 12" Multifunctions display - Plotter with sonar and Engine data Remote controlled windlass with SS anchor and chain Fusion Apollo RA770 sound system with 6 marine speakers + amplifier + subwoofer Teak deck and Swimplatform Generator for 220 volt Airconditioning in Cabin Electric Barbecue grill Cockpit Refrigerator Microwave Hot water system for head Electric trim tabs Electric Awning (sunscreen) Canvas package to close the stern Underwaterlights blue/white