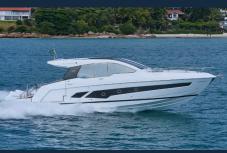

## **NEW** MY 2024

## **375** Specifications

Engine option 2x Volvo D4-320 EVC DPI Diesel

## **Extra options**

Joystick System White hull with black striping Hardtop house in dark grey metallic 2x Axiom 12" Multifunctions display - Plotter with sonar and Engine data Remote controlled windlass with SS anchor and chain Fusion Apollo RA770 sound system with 6 marine speakers + amplifier + subwoofer Teak deck and Swimplatform Generator for 220 volt Airconditioning in Cabin Electric Barbecue grill Cockpit Refrigerator Microwave Hot water system for head Electric trim tabs Electric Awning (sunscreen) Canvas package to close the stern Underwaterlights blue/white

## Length: 11.43m | Beam: 3.65m | Weight: 7.900kg